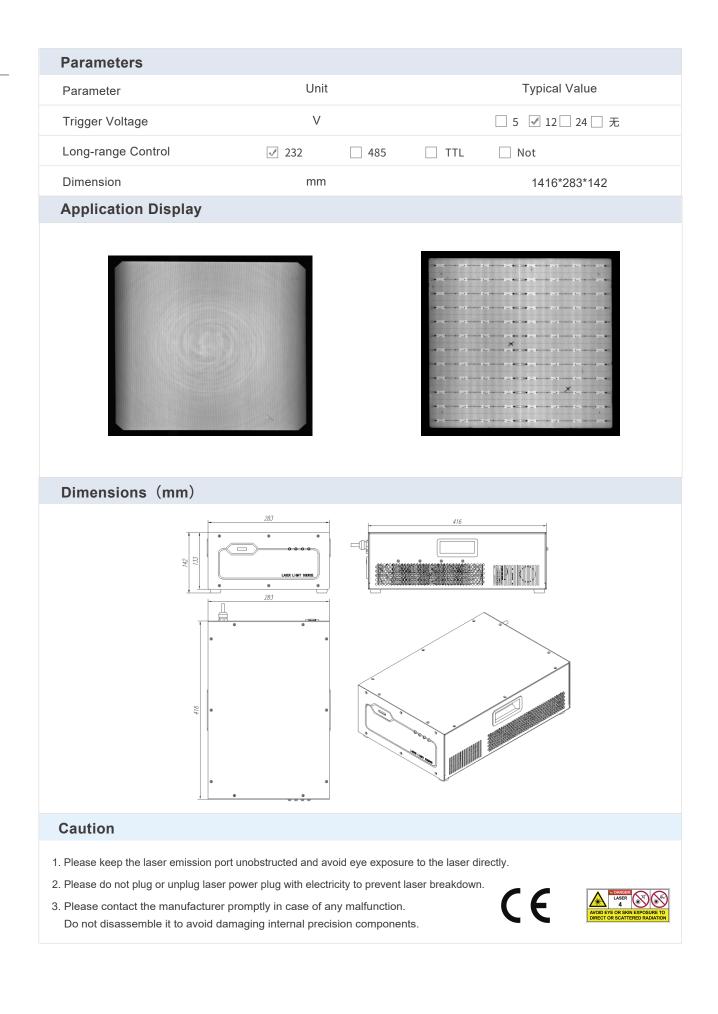

| Parameters       |                         |               |
|------------------|-------------------------|---------------|
| Parameter        | Unit                    | Typical Value |
| Wavelength       | mm                      | 915           |
| Power            | W                       | 200           |
| Spot Morphology  | ✓ Single line □ circles | ☐ rings       |
| Display Function | ✓ LCD                   | en 🗌 Not      |
| Unfolding Angle  | ٥                       | 75            |
| Fiber Length     | m                       | 5             |
| Supply Voltage   | V                       | 220           |