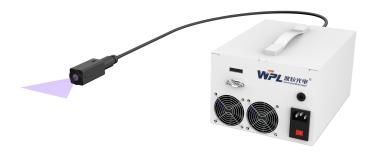

The S series can provide users with an open choice of multiple single wavelength and combined wavelength outputs. The power can be selected from the MW level to the 300W level. In addition to a straight line, there are various forms of light spots, such as circular, circular, square, rectangular, and collimated, which can meet customers' 2D and 3D detection needs.

| Parameters       |                         |                                |
|------------------|-------------------------|--------------------------------|
| Parameter        | Unit                    | Typical Value                  |
| Wavelength       | mm                      | 808                            |
| Power            | W                       | 25                             |
| Spot Morphology  | ✓ Single line □ circles | 🗌 rings 🗌 Square 🗌 Collimation |
| Display Function | ✓ LCD                   | en 🗌 Not                       |
| Unfolding Angle  | 0                       | 70                             |
| Fiber Length     | m                       | 3                              |
| Supply Voltage   | V                       | 220                            |