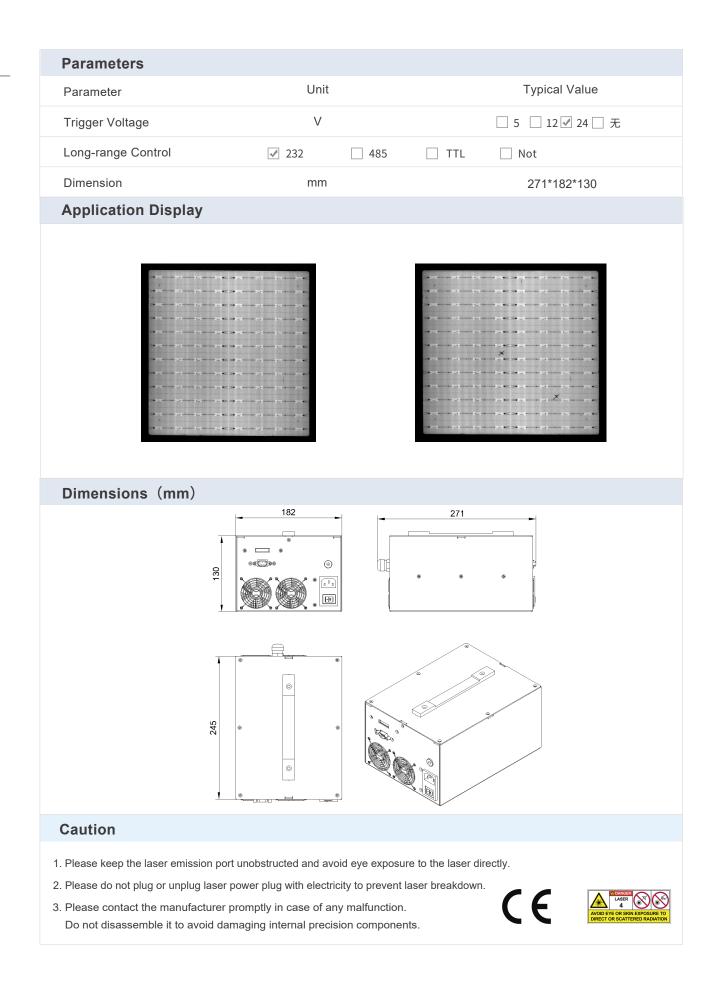

| Parameters       |                         |                                |
|------------------|-------------------------|--------------------------------|
| Parameter        | Unit                    | Typical Value                  |
| Wavelength       | mm                      | 808                            |
| Power            | W                       | 25                             |
| Spot Morphology  | ✓ Single line □ circles | 🗌 rings 🗌 Square 🗌 Collimation |
| Display Function | ✓ LCD                   | en 🗌 Not                       |
| Unfolding Angle  | 0                       | 70                             |
| Fiber Length     | m                       | 3                              |
| Supply Voltage   | V                       | 220                            |