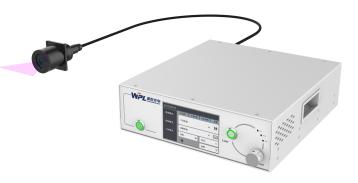

#### Overview

The S series is a core laser unit series of WPL a wave particle optoelectronic core laser unit series. Its rich product form and wavelength range spanning from ultraviolet to infrared can meet the needs of various users. This product is mainly used for users in various industries with certain system integration capabilities.

The S series can provide users with an open choice of multiple single wavelength and combined wavelength outputs. The power can be selected from the MW level to the 300W level. In addition to a straight line, there are various forms of light spots, such as circular, circular, square, rectangular, and collimated, which can meet customers' 2D and 3D detection needs.

| Parameters       |                           |                                |
|------------------|---------------------------|--------------------------------|
| Parameter        | Unit                      | Typical Value                  |
| Wavelength       | mm                        | 915                            |
| Power            | W                         | 150                            |
| Spot Morphology  | ✓ Single line ☐ circles [ | ☐ rings ☐ Square ☐ Collimation |
| Display Function | ☐ LCD   ✓ Touch Scree     | en 🗌 Not                       |
| Unfolding Angle  | o                         | 75                             |
| Fiber Length     | m                         | 5                              |
| Supply Voltage   | V                         | 220                            |

| Parameters         |              |            |     |                 |  |
|--------------------|--------------|------------|-----|-----------------|--|
| Parameter          | Unit         |            |     | Typical Value   |  |
| Trigger Voltage    | V            |            |     | ☑ 5 □ 12□ 24□ 无 |  |
| Long-range Control | <b>√</b> 232 | <u>485</u> | TTL | ☐ Not           |  |
| Dimension          | mm           |            |     | 334*360*110     |  |
|                    |              |            |     |                 |  |