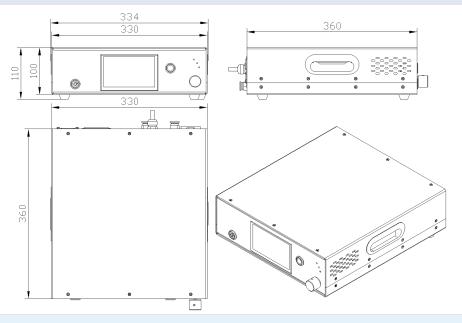

### Dimensions (mm)

| Parameters         |              |            |     |                 |  |
|--------------------|--------------|------------|-----|-----------------|--|
| Parameter          | Unit         |            |     | Typical Value   |  |
| Trigger Voltage    | V            |            |     | ☑ 5 □ 12□ 24□ 无 |  |
| Long-range Control | <b>√</b> 232 | <u>485</u> | TTL | ☐ Not           |  |
| Dimension          | mm           |            |     | 334*360*110     |  |
|                    |              |            |     |                 |  |