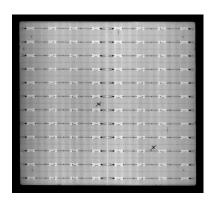

| 60                                       |
| Fiber Length     | m        | 3                                        |
| Supply Voltage   | V        | 24                                       |

| Parameters         |          |            |       |                   |  |  |
|--------------------|----------|------------|-------|-------------------|--|--|
| Parameter          | Unit     |            |       | Typical Value     |  |  |
| Trigger Voltage    | V        |            |       | □ 5 🗹 12 🗆 24 🗌 无 |  |  |
| Long-range Control | <u> </u> | <u>485</u> | ✓ TTL | Not               |  |  |
| Dimension          | mm       |            |       | 129*244*103       |  |  |
|                    |          |            |       |                   |  |  |

## **Application Display**





## Dimensions (mm)



### Caution

- 1. Please keep the laser emission port unobstructed and avoid eye exposure to the laser directly.
- 2. Please do not plug or unplug laser power plug with electricity to prevent laser breakdown.
- 3. Please contact the manufacturer promptly in case of any malfunction. Do not disassemble it to avoid damaging internal precision components.