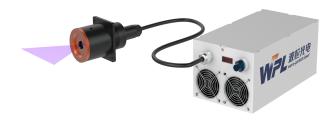

#### Overview

The S series is a core laser unit series of WPL a wave particle optoelectronic core laser unit series. Its rich product form and wavelength range spanning from ultraviolet to infrared can meet the needs of various users. This product is mainly used for users in various industries with certain system integration capabilities.

The S series can provide users with an open choice of multiple single wavelength and combined wavelength outputs. The power can be selected from the MW level to the 300W level. In addition to a straight line, there are various forms of light spots, such as circular, circular, square, rectangular, and collimated, which can meet customers' 2D and 3D detection needs.

#### **Characteristics**

Equipped with high-precision driving circuits, extending the service life of laser devices.

Various product forms to meet the different needs of users.

Compact structure design, effectively save installation space.