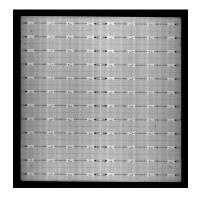

| 60                                       |
| Fiber Length     | m        | 3                                        |
| Supply Voltage   | V        | 24                                       |

| Parameters         |          |            |       |                   |  |  |
|--------------------|----------|------------|-------|-------------------|--|--|
| Parameter          | Unit     |            |       | Typical Value     |  |  |
| Trigger Voltage    | V        |            |       | □ 5 🗹 12 🗆 24 🗌 无 |  |  |
| Long-range Control | <u> </u> | <u>485</u> | ✓ TTL | Not               |  |  |
| Dimension          | mm       |            |       | 129*244*103       |  |  |
|                    |          |            |       |                   |  |  |

## **Application Display**





## Dimensions (mm)



### Caution

- 1. Please keep the laser emission port unobstructed and avoid eye exposure to the laser directly.
- 2. Please do not plug or unplug laser power plug with electricity to prevent laser breakdown.
- 3. Please contact the manufacturer promptly in case of any malfunction. Do not disassemble it to avoid damaging internal precision components.