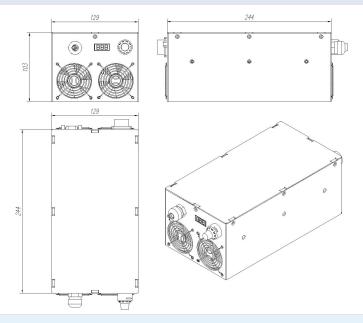

## Dimensions (mm)

| Parameters         |          |            |       |                   |  |  |
|--------------------|----------|------------|-------|-------------------|--|--|
| Parameter          | Unit     |            |       | Typical Value     |  |  |
| Trigger Voltage    | V        |            |       | □ 5 🗹 12 🗆 24 🗌 无 |  |  |
| Long-range Control | <u> </u> | <u>485</u> | ✓ TTL | Not               |  |  |
| Dimension          | mm       |            |       | 129*244*103       |  |  |
|                    |          |            |       |                   |  |  |