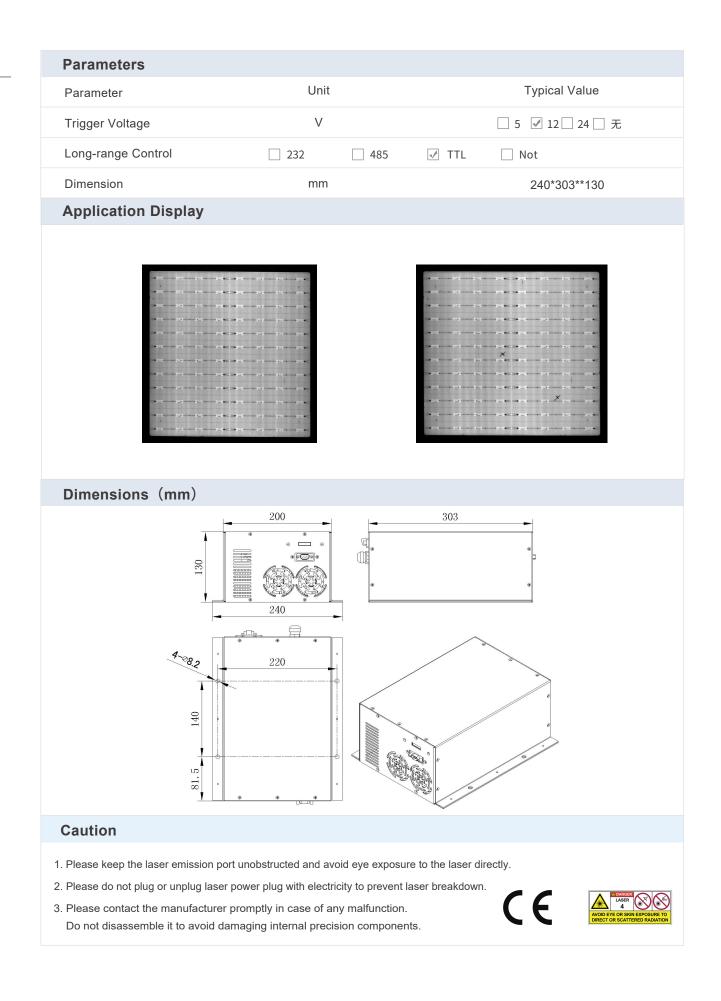

| Parameters       |                          |                          |
|------------------|--------------------------|--------------------------|
| Parameter        | Unit                     | Typical Value            |
| Wavelength       | mm                       | 808                      |
| Power            | W                        | 80                       |
| Spot Morphology  | Single line Circles ring | s 🗌 Square 🗌 Collimation |
| Display Function | ✓ LCD                    | 🗌 Not                    |
| Unfolding Angle  | 0                        | 60                       |
| Fiber Length     | m                        | 5                        |
| Supply Voltage   | V                        | 220                      |