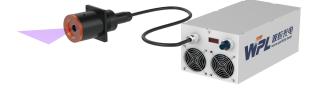

#### **Overview**

The S series is a core laser unit series of WPL a wave particle optoelectronic core laser unit series. Its rich product form and wavelength range spanning from ultraviolet to infrared can meet the needs of various users. This product is mainly used for users in various industries with certain system integration capabilities.

The S series can provide users with an open choice of multiple single wavelength and combined wavelength outputs. The power can be selected from the MW level to the 300W level. In addition to a straight line, there are various forms of light spots, such as circular, circular, square, rectangular, and collimated, which can meet customers' 2D and 3D detection needs.

#### Characteristics

Equipped with high-precision driving circuits, extending the service life of laser devices.

Various product forms to meet the different needs of users.

Compact structure design, effectively save installation space.