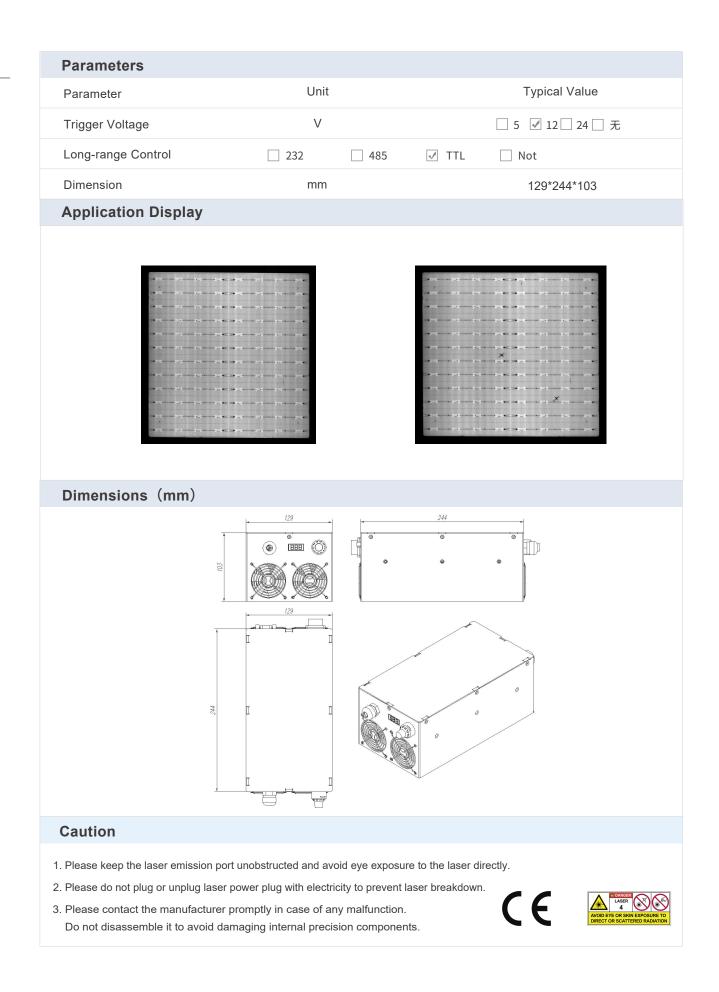

| Parameters       |                                |                           |
|------------------|--------------------------------|---------------------------|
| Parameter        | Unit                           | Typical Value             |
| Wavelength       | mm                             | 808                       |
| Power            | W                              | 15                        |
| Spot Morphology  | ✓ Single line □ circles □ ring | gs 🗌 Square 🗌 Collimation |
| Display Function | ✓ LCD                          | Not                       |
| Unfolding Angle  | ٥                              | 60                        |
| Fiber Length     | m                              | 3                         |
| Supply Voltage   | V                              | 24                        |