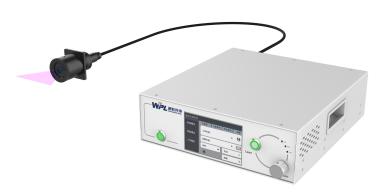

The S series can provide users with an open choice of multiple single wavelength and combined wavelength outputs. The power can be selected from the MW level to the 300W level. In addition to a straight line, there are various forms of light spots, such as circular, circular, square, rectangular, and collimated, which can meet customers' 2D and 3D detection needs.

| Parameters       |                          |                        |
|------------------|--------------------------|------------------------|
| Parameter        | Unit                     | Typical Value          |
| Wavelength       | mm                       | 808                    |
| Power            | W                        | 50                     |
| Spot Morphology  | Single line circles ring | s Square 🗌 Collimation |
| Display Function | □ LCD ✓ Touch Screen     | □ Not                  |
| Unfolding Angle  | 0                        | 20                     |
| Fiber Length     | m                        | 5                      |
| Supply Voltage   | V                        | 220                    |