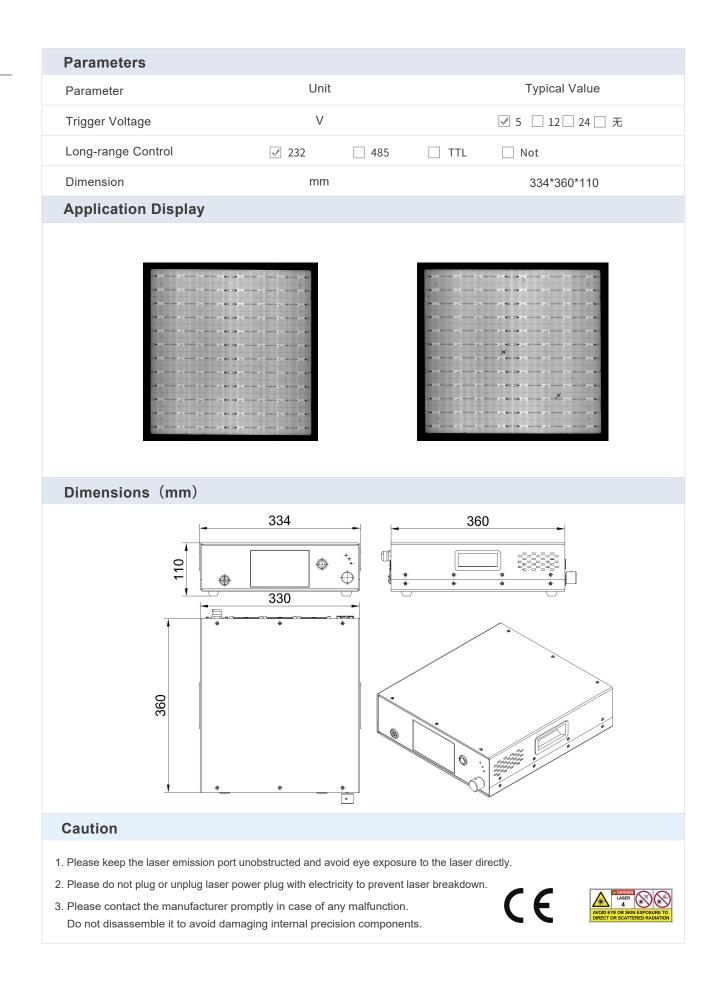

| Parameters       |                          |                        |
|------------------|--------------------------|------------------------|
| Parameter        | Unit                     | Typical Value          |
| Wavelength       | mm                       | 808                    |
| Power            | W                        | 50                     |
| Spot Morphology  | Single line circles ring | s Square 🗌 Collimation |
| Display Function | □ LCD ✓ Touch Screen     | □ Not                  |
| Unfolding Angle  | 0                        | 20                     |
| Fiber Length     | m                        | 5                      |
| Supply Voltage   | V                        | 220                    |