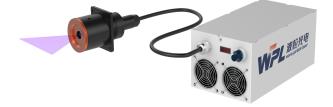

#### **Overview**

The S series is a core laser unit series of WPL a wave particle optoelectronic core laser unit series. Its rich product form and wavelength range spanning from ultraviolet to infrared can meet the needs of various users. This product is mainly used for users in various industries with certain system integration capabilities.

The S series can provide users with an open choice of multiple single wavelength and combined wavelength outputs. The power can be selected from the MW level to the 300W level. In addition to a straight line, there are various forms of light spots, such as circular, circular, square, rectangular, and collimated, which can meet customers' 2D and 3D detection needs.

| Parameters       |                                 |                    |
|------------------|---------------------------------|--------------------|
| Parameter        | Unit                            | Typical Value      |
| Wavelength       | mm                              | 1450               |
| Power            | W                               | 2                  |
| Spot Morphology  | ✓ Single line □ circles □ rings | Square Collimation |
| Display Function | ✓ LCD                           | Not                |
| Unfolding Angle  | 0                               | 60                 |
| Fiber Length     | m                               | 3                  |
| Supply Voltage   | V                               | 24                 |