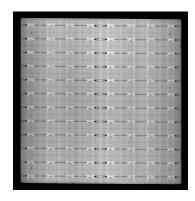

mation |  |
| Display Function | ✓ LCD ☐ Touch Screen ☐ Not |                                |  |
| Unfolding Angle  | o                          | 20                             |  |
| Fiber Length     | m                          | 5                              |  |
| Supply Voltage   | V                          | 24                             |  |

| Parameters         |       |       |                   |
|--------------------|-------|-------|-------------------|
| Parameter          | Unit  |       | Typical Value     |
| Trigger Voltage    | V     |       | □ 5 🗹 12 🗆 24 🗌 无 |
| Long-range Control | ☐ 232 | ] 485 | ☐ Not             |
| Dimension          | mm    |       | 129*244*103       |
|                    |       |       |                   |

### **Application Display**





## Dimensions (mm)



### Caution

- 1. Please keep the laser emission port unobstructed and avoid eye exposure to the laser directly.
- 2. Please do not plug or unplug laser power plug with electricity to prevent laser breakdown.
- 3. Please contact the manufacturer promptly in case of any malfunction. Do not disassemble it to avoid damaging internal precision components.