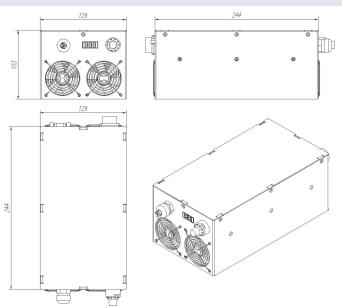

## Dimensions (mm)

| Parameters         |       |       |                   |
|--------------------|-------|-------|-------------------|
| Parameter          | Unit  |       | Typical Value     |
| Trigger Voltage    | V     |       | □ 5 🗹 12 🗆 24 🗌 无 |
| Long-range Control | ☐ 232 | ] 485 | ☐ Not             |
| Dimension          | mm    |       | 129*244*103       |
|                    |       |       |                   |