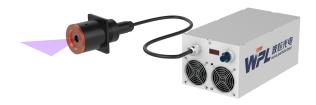

#### Overview

The S series is a core laser unit series of WPL a wave particle optoelectronic core laser unit series. Its rich product form and wavelength range spanning from ultraviolet to infrared can meet the needs of various users. This product is mainly used for users in various industries with certain system integration capabilities.

The S series can provide users with an open choice of multiple single wavelength and combined wavelength outputs. The power can be selected from the MW level to the 300W level. In addition to a straight line, there are various forms of light spots, such as circular, circular, square, rectangular, and collimated, which can meet customers' 2D and 3D detection needs.

| Parameters       |                            |                                |  |
|------------------|----------------------------|--------------------------------|--|
| Parameter        | Unit                       | Typical Value                  |  |
| Wavelength       | mm                         | 808                            |  |
| Power            | W                          | 50                             |  |
| Spot Morphology  | ☐ Single line ☐ circles ☐  | rings    Square    Collimation |  |
| Display Function | ✓ LCD ☐ Touch Screen ☐ Not |                                |  |
| Unfolding Angle  | o                          | 20                             |  |
| Fiber Length     | m                          | 5                              |  |
| Supply Voltage   | V                          | 24                             |  |