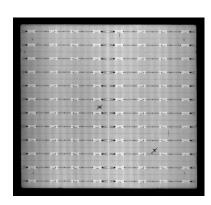

tion |  |
| Display Function | ✓ LCD ☐ Touch Screen ☐ Not |                                |  |
| Unfolding Angle  | o                          | 20                             |  |
| Fiber Length     | m                          | 5                              |  |
| Supply Voltage   | V                          | 24                             |  |

| Parameters         |       |       |                   |
|--------------------|-------|-------|-------------------|
| Parameter          | Unit  |       | Typical Value     |
| Trigger Voltage    | V     |       | □ 5 🗹 12 🗆 24 🗌 无 |
| Long-range Control | ☐ 232 | ] 485 | ☐ Not             |
| Dimension          | mm    |       | 129*244*103       |
|                    |       |       |                   |

### **Application Display**





## Dimensions (mm)



### Caution

- 1. Please keep the laser emission port unobstructed and avoid eye exposure to the laser directly.
- 2. Please do not plug or unplug laser power plug with electricity to prevent laser breakdown.
- 3. Please contact the manufacturer promptly in case of any malfunction. Do not disassemble it to avoid damaging internal precision components.