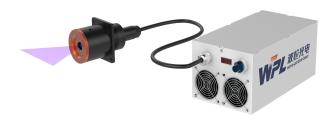

#### Overview

The S series is a core laser unit series of WPL a wave particle optoelectronic core laser unit series. Its rich product form and wavelength range spanning from ultraviolet to infrared can meet the needs of various users. This product is mainly used for users in various industries with certain system integration capabilities.

The S series can provide users with an open choice of multiple single wavelength and combined wavelength outputs. The power can be selected from the MW level to the 300W level. In addition to a straight line, there are various forms of light spots, such as circular, circular, square, rectangular, and collimated, which can meet customers' 2D and 3D detection needs.

#### **Characteristics**

Equipped with high-precision driving circuits, extending the service life of laser devices.

Various product forms to meet the different needs of users.

Compact structure design, effectively save installation space.