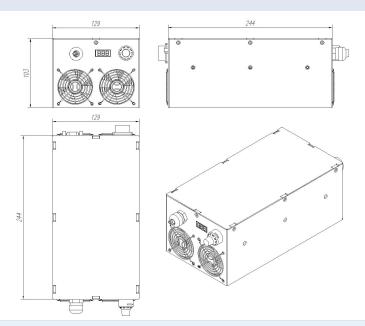

## Dimensions (mm)

| Parameters         |              |            |       |                   |  |
|--------------------|--------------|------------|-------|-------------------|--|
| Parameter          | Unit         |            |       | Typical Value     |  |
| Trigger Voltage    | V            |            |       | □ 5 🛂 12 🗆 24 🗌 无 |  |
| Long-range Control | <b>√</b> 232 | <u>485</u> | _ TTL | Not               |  |
| Dimension          | mm           |            |       | 129*244*103       |  |
|                    |              |            |       |                   |  |