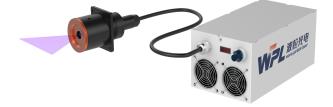

The S series can provide users with an open choice of multiple single wavelength and combined wavelength outputs. The power can be selected from the MW level to the 300W level. In addition to a straight line, there are various forms of light spots, such as circular, circular, square, rectangular, and collimated, which can meet customers' 2D and 3D detection needs.

| Parameters       |                          |                          |
|------------------|--------------------------|--------------------------|
| Parameter        | Unit                     | Typical Value            |
| Wavelength       | mm                       | 915                      |
| Power            | W                        | 50                       |
| Spot Morphology  | Single line Circles ring | s 🗌 Square 🗌 Collimation |
| Display Function | ✓ LCD                    | Not                      |
| Unfolding Angle  | ٥                        | 60                       |
| Fiber Length     | m                        | 3                        |
| Supply Voltage   | V                        | 24                       |