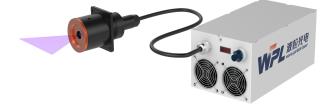

The S series can provide users with an open choice of multiple single wavelength and combined wavelength outputs. The power can be selected from the MW level to the 300W level. In addition to a straight line, there are various forms of light spots, such as circular, circular, square, rectangular, and collimated, which can meet customers' 2D and 3D detection needs.

#### Characteristics

Equipped with high-precision driving circuits, extending the service life of laser devices.

Various product forms to meet the different needs of users.

Compact structure design, effectively save installation space.