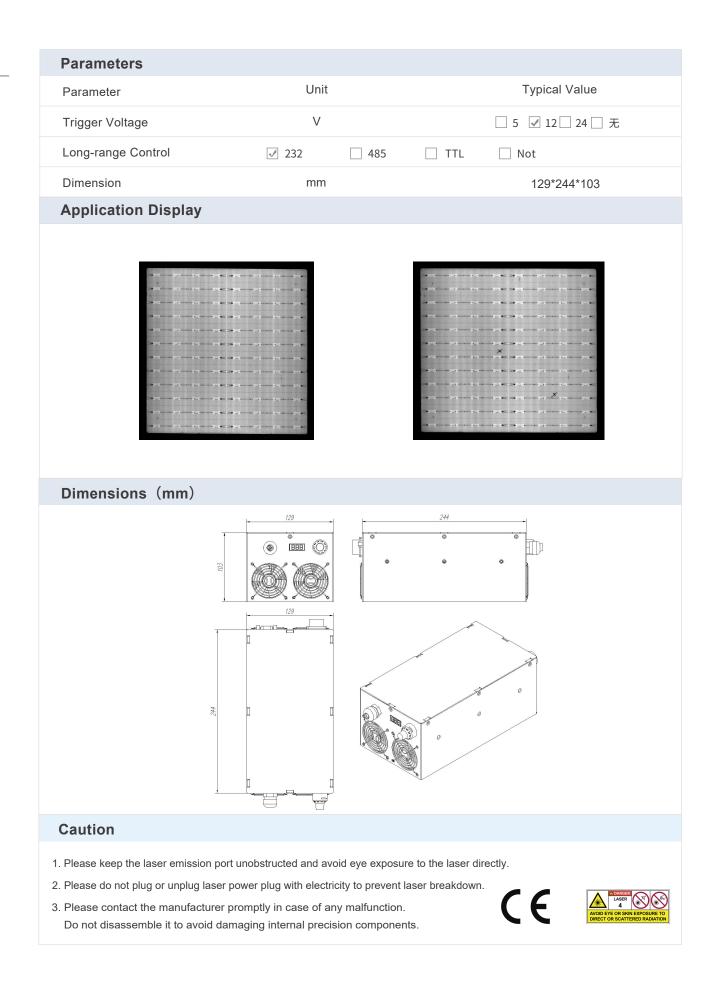

| Parameters       |               |                                  |
|------------------|---------------|----------------------------------|
| Parameter        | Unit          | Typical Value                    |
| Wavelength       | mm            | 1550                             |
| Power            | W             | 5                                |
| Spot Morphology  | Single Circle | s 🗌 rings 🗌 Square 🗌 Collimation |
| Display Function |               | h Screen 🗌 Not                   |
| Unfolding Angle  | ٥             | 60                               |
| Fiber Length     | m             | 3                                |
| Supply Voltage   | V             | 24                               |