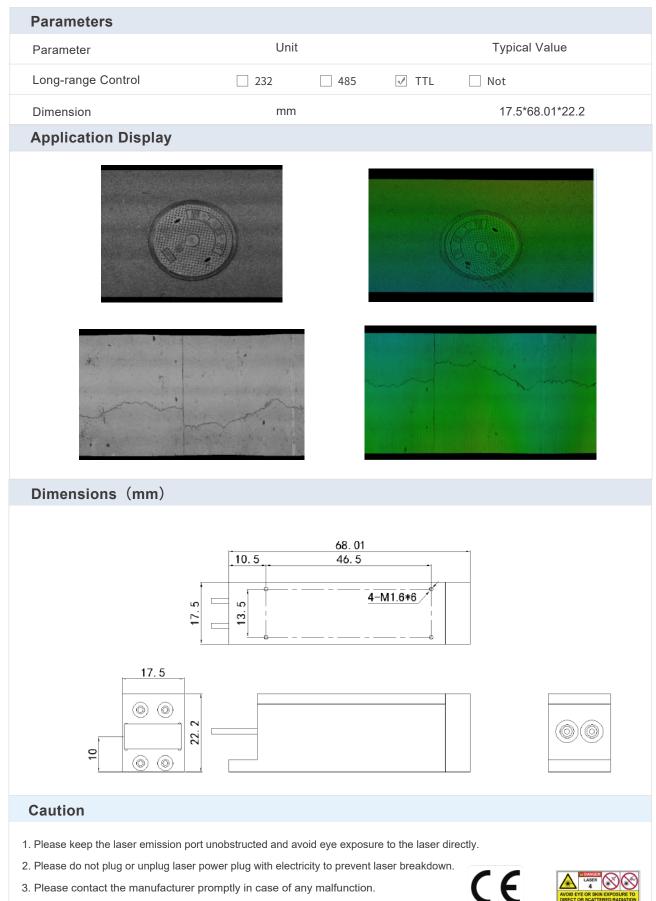

| Parameters |  |
|------------|--|
|            |  |

| Parameter           | Unit                            | Typical Value      |
|---------------------|---------------------------------|--------------------|
| Wavelength          | mm                              | 808                |
| Power               | W                               | 10                 |
| 3D Structured Light | ✓ Yes □ No                      |                    |
| Spot Morphology     | ✓ Single line □ circles □ rings | Square Collimation |
| Linewidth           | mm                              | ≤1                 |
| Unfolding Angle     | ٥                               | 110                |
| Power Supply Mode   | ✓ Direct Current                |                    |