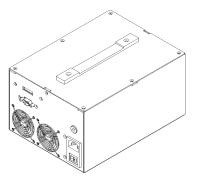

|------------------|----------------------------|---------------|
| Parameter        | Unit                       | Typical Value |
| Wavelength       | mm                         | 808           |
| Power            | W                          | 50            |
| Spot Morphology  | ✓ Single line ☐ circles ☐  | rings         |
| Display Function | ✓ LCD ☐ Touch Screen ☐ Not |               |
| Unfolding Angle  | ٥                          | 70            |
| Fiber Length     | m                          | 3             |
| Supply Voltage   | V                          | 220           |

# Parameters Parameter Unit Typical Value Trigger Voltage V □ 5 □ 12 ☑ 24 □ 无 Long-range Control ☑ 232 □ 485 □ TTL □ Not Dimension mm 271\*182\*130

# **Application Display**





# Dimensions (mm)









## Caution

- 1. Please keep the laser emission port unobstructed and avoid eye exposure to the laser directly.
- 2. Please do not plug or unplug laser power plug with electricity to prevent laser breakdown.
- Please contact the manufacturer promptly in case of any malfunction.Do not disassemble it to avoid damaging internal precision components.