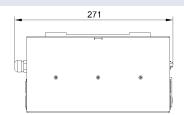

# Parameters Parameter Unit Typical Value Trigger Voltage V □ 5 □ 12 ☑ 24 □ 无 Long-range Control ☑ 232 □ 485 □ TTL □ Not Dimension mm 271\*182\*130

# Dimensions (mm)