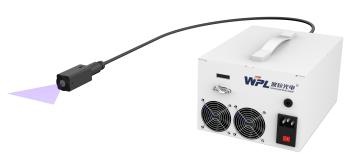

## Overview

The S series is a core laser unit series of WPL a wave particle optoelectronic core laser unit series. Its rich product form and wavelength range spanning from ultraviolet to infrared can meet the needs of various users. This product is mainly used for users in various industries with certain system integration capabilities.

The S series can provide users with an open choice of multiple single wavelength and combined wavelength outputs. The power can be selected from the MW level to the 300W level. In addition to a straight line, there are various forms of light spots, such as circular, circular, square, rectangular, and collimated, which can meet customers' 2D and 3D detection needs.

## **Characteristics**

Equipped with high-precision driving circuits, extending the service life of laser devices.

Various product forms to meet the different needs of users.

Compact structure design, effectively save installation space.

| Parameters       |                            |               |
|------------------|----------------------------|---------------|
| Parameter        | Unit                       | Typical Value |
| Wavelength       | mm                         | 808           |
| Power            | W                          | 50            |
| Spot Morphology  | ✓ Single line ☐ circles ☐  | rings         |
| Display Function | ✓ LCD ☐ Touch Screen ☐ Not |               |
| Unfolding Angle  | ٥                          | 70            |
| Fiber Length     | m                          | 3             |
| Supply Voltage   | V                          | 220           |