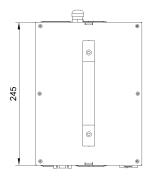

# Parameters Parameter Unit Typical Value Trigger Voltage V □ 5 □ 12 ☑ 24 □ 无 Long-range Control ☑ 232 □ 485 □ TTL □ Not Dimension mm 271\*182\*130

# Dimensions (mm)