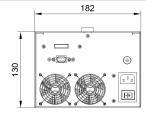

# Dimensions (mm)

# Parameters Parameter Unit Typical Value Trigger Voltage V □ 5 □ 12 ☑ 24 □ 无 Long-range Control ☑ 232 □ 485 □ TTL □ Not Dimension mm 271\*182\*130