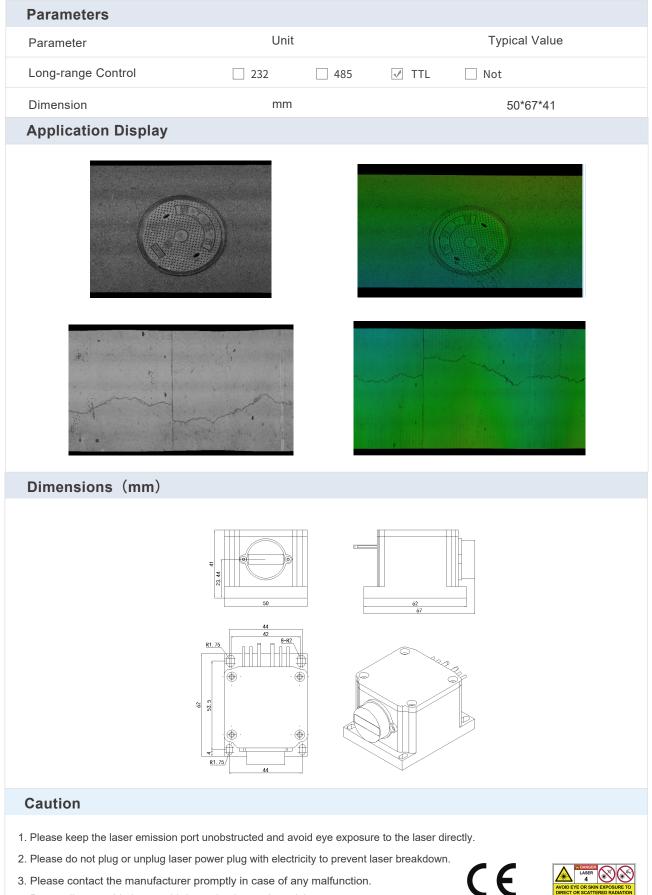

The S series can provide users with an open choice of multiple single wavelength and combined wavelength outputs. The power can be selected from the MW level to the 300W level. In addition to a straight line, there are various forms of light spots, such as circular, circular, square, rectangular, and collimated, which can meet customers' 2D and 3D detection needs.