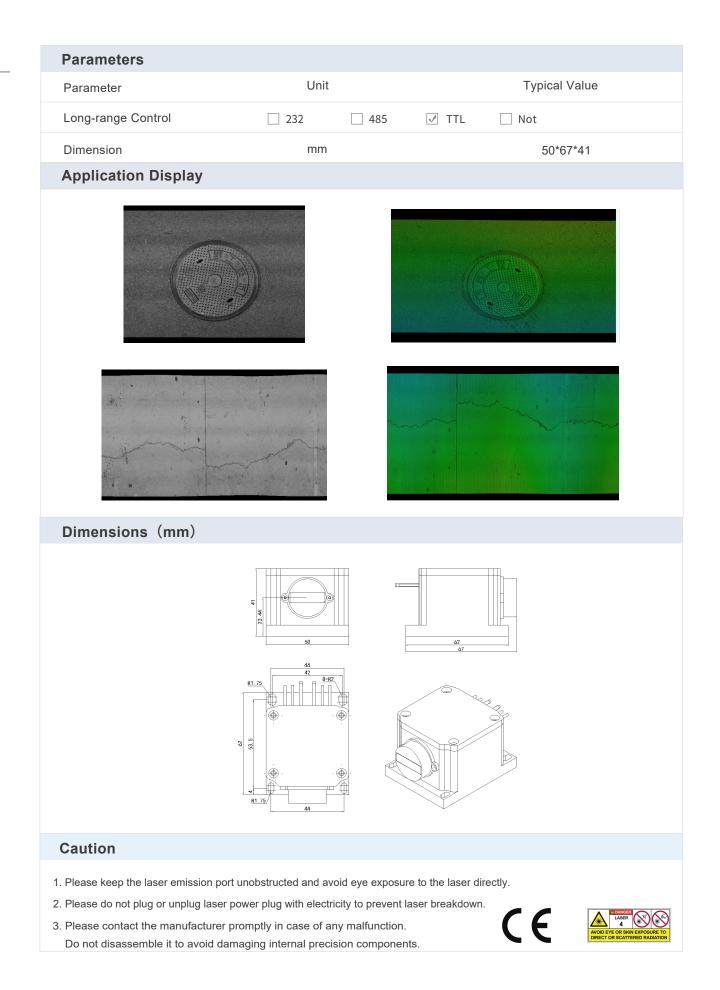

| Parameters          |                                         |                    |
|---------------------|-----------------------------------------|--------------------|
| Parameter           | Unit                                    | Typical Value      |
| Wavelength          | mm                                      | 808                |
| Power               | W                                       | 10                 |
| 3D Structured Light | ✓ Yes □ No                              |                    |
| Spot Morphology     | ✓ Single line □ circles □ rings         | Square Collimation |
| Linewidth           | mm                                      | ≤1                 |
| Unfolding Angle     | ٥                                       | 90                 |
| Power Supply Mode   | ✓ Direct Current 	☐ Alternating Current |                    |